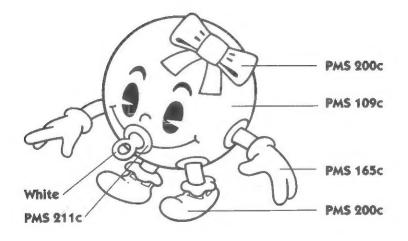

Note: Eyes for MS. PAC-MAN will always be Black

PAC-BABY

.

.

PAC-BABY is just learning to walk.

Note: Eyes for PAC-BABY will always be Black

Those wicked ghosts are always up to no good.

Clyde (Red): The boss and the most agressive ghost.